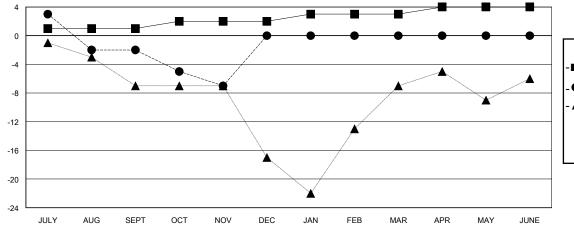

## GOALS AND ACTUAL MEMBERS CUMULATIVE

| _ | MEMBER | GROWTH | NET | GOAL |  |
|---|--------|--------|-----|------|--|
|   |        |        |     |      |  |

Results as of: 11/30/2024

- ■ - MEMBER GROWTH ACTUAL

- ▲ - LAST YEAR MEMBERSHIP ACTUAL

| DROPPED CLUBS: 0 |    |
|------------------|----|
| DROPPED MEMBERS  |    |
| DECEASED         | 3  |
| CLUB CANCELLED   | 0  |
| OTHER            | 24 |
| TOTAL            | 27 |